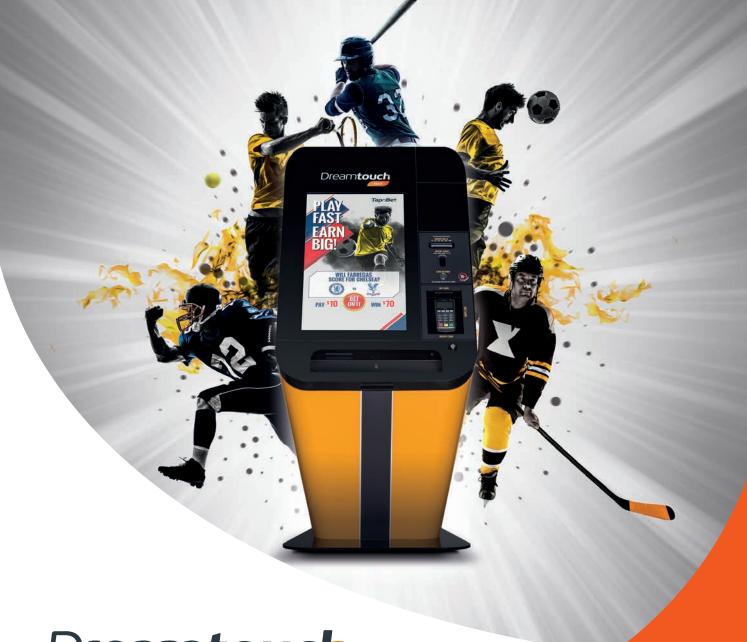

## Futuristic design, unique gameplay experience

**Dreamtouch LiteX** is an innovative gaming kiosk designed to create a compelling user experience. Its 32", full high-definition inclined touchscreen in portrait orientation redefines players' experience, resembling the personalized gaming experience that is usually provided via handheld mobile devices.

**Dreamtouch LiteX**, is hosting the TapnBet innovative concept of prefilled betslips, which makes gaming easy and fun for any player.

Dreamtouch LiteX can be installed in traditional points of sale, shop-in-shops, sports bars, cafes, clubs, shopping malls, airports and railway stations.

- > 32" full high-definition touchscreen
- 35° screen inclination
- Barcode reader
- Multi-currency note & coin acceptors
- Credit / Debit card payment
- Player card or voucher
- High-speed thermal printer
- Secure internal-hinge cabinet with high security lock
- Proximity sensor
- Accessibility mode functionality