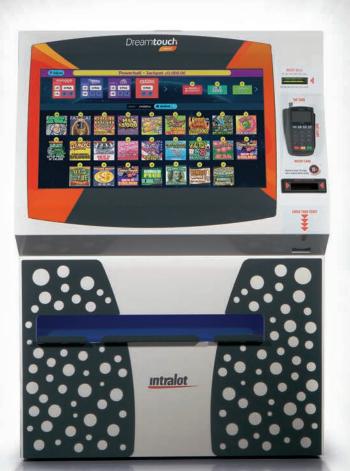

## The largest tickets' capacity in the smartest size

**Dreamtouch Smart** is the first instant ticket vending machine for purchasing unlimited draw based games, terminal instants and up to 25 instant scratch tickets at the height of just 54". It allows maximum visibility of in-store shoppers and aims to attract lottery players when on a regular shopping trip to retail stores, building on impulse buy occasion. This intelligent vending machine accommodates the trend of increasingly open floor plans within retail outlets and big stores.

- 25 ticket bins
- > 32" full high-definition touchscreen in landscape orientation
- Dedicated 10" touchscreen monitor for retailer
- Multi-currency note acceptor
- Credit/Debit card payment
- Playslip scanner
- Barcode reader
- High-speed thermal printer
- Separate locker components
- **Easy** accessibility