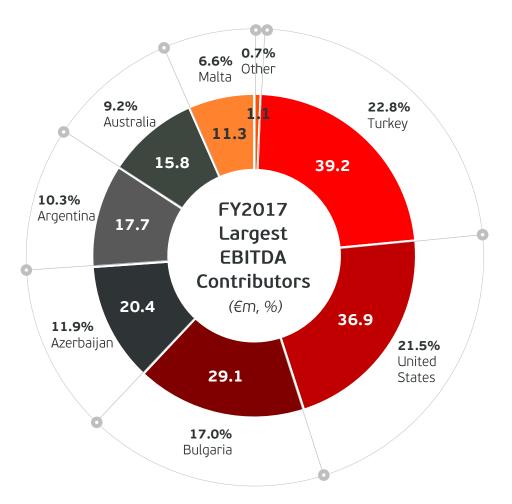

#### GEOGRAPHIC DISTRIBUTION PER COUNTRY<sup>1,2</sup>

- > Broad Geographic distribution
- > Average sovereign rating of operations in the high BBB/Baa to low A range

<sup>1</sup> Country Revenue and EBITDA figures include all operating and non-operating entities <sup>2</sup> USA metrics include also the Philippines project contribution