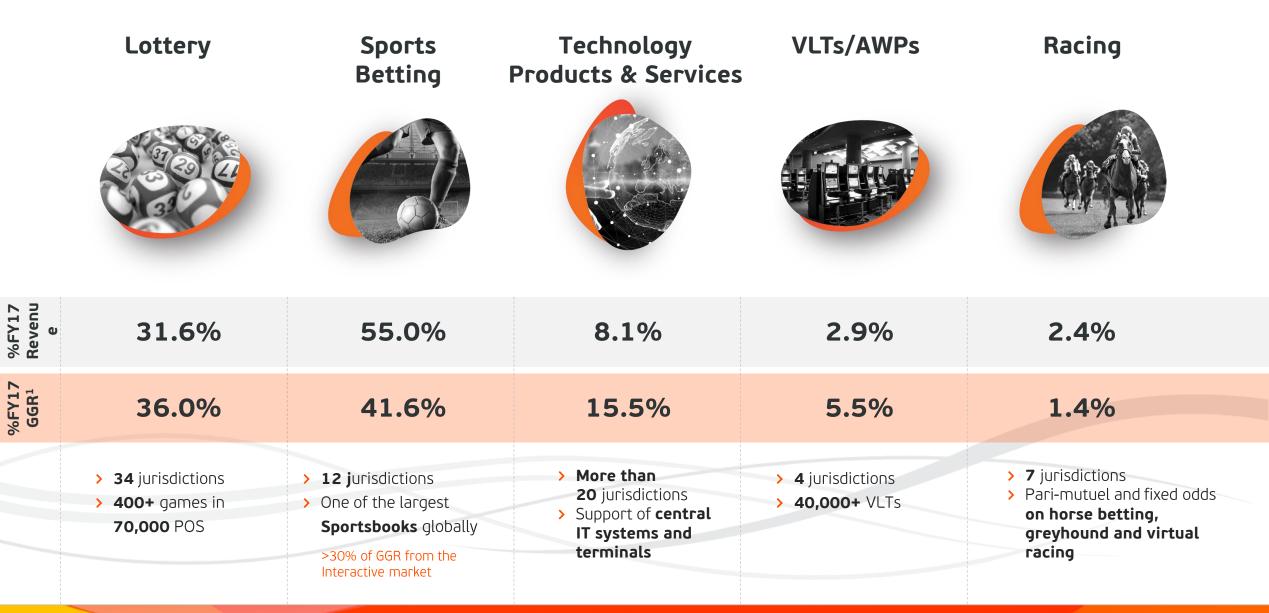

CORPORATE PRESENTATION 2018





€4.5 bn 5 year backlog

> 300,000 Terminals worldwide

5,100\* Employees



Contracts

INTRALOT contributes decisively to the future developments of the industry as a member of the major Lottery Associations and Global Corporate Citizenship Organizations:









Platinu Contributor

**Top Sponsor** 

Star Contributor

Signatory Member

\*3.100 in subsidiaries and 2.000 in affiliates

intralot

#### INTRALOT REVENUE MIX









Licensed Operations Technology & Support Services Management Contracts



#### **BROAD AND WELL-DIVERSIFIED PRODUCTS & SERVICES**



intralot

#### GEOGRAPHIC DISTRIBUTION PER COUNTRY<sup>1,2</sup>

- > Broad Geographic distribution
- > Average sovereign rating of operations in the high BBB/Baa to low A range





<sup>1</sup> Country Revenue and EBITDA figures include all operating and non-operating entities <sup>2</sup> USA metrics include also the Philippines project contribution



#### BUILDING LONG-TERM VALUE





Investment in Geographic Refocus Investment in New Generation Technology Products Investment in Robust Financial Structure



#### INTEGRATED SOLUTIONS

Player centric, modular solutions across verticals

#### the intelligent future of gaming

Holistic, cross-channel approach offering a universal player experience



Lottery Solution

#### Sports Betting Solution



### NEW GENERATION OF PRODUCTS

Nove