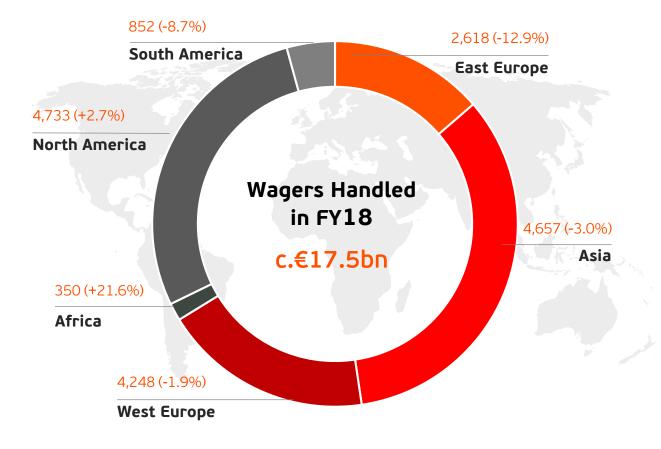

#### INTRALOT REVENUE MIX

#### BROAD & WELL DIVERSIFIED BUSINESS MODEL

 GGR is defined as total revenue net of payout
 The currently suspended license in Cyprus is not included in the total count

% FY18 REVENUE

% FY18 GGR<sup>1</sup>