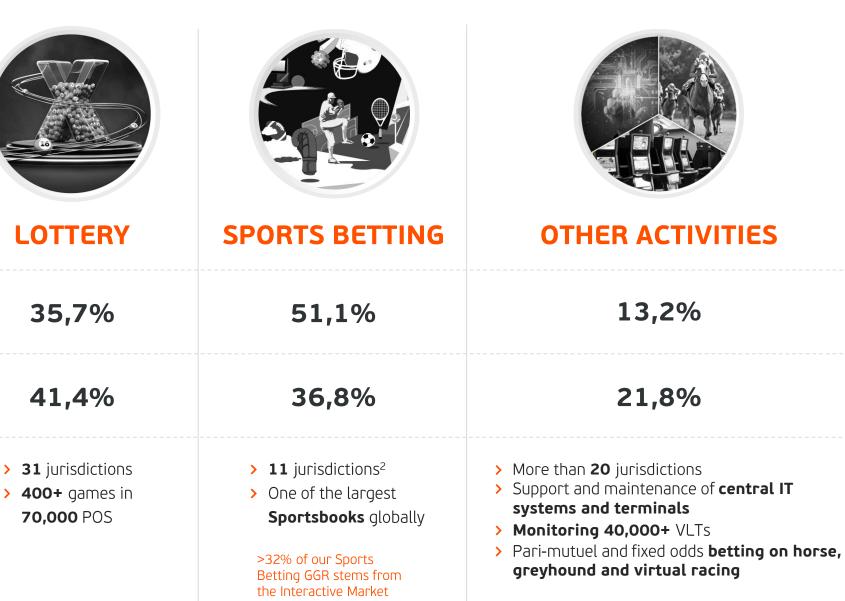

#### BROAD & WELL DIVERSIFIED BUSINESS MODEL

 GGR is defined as total revenue net of payout
 The currently suspended license in Cyprus is not included in the total count

% FY18 REVENUE

% FY18 GGR<sup>1</sup>