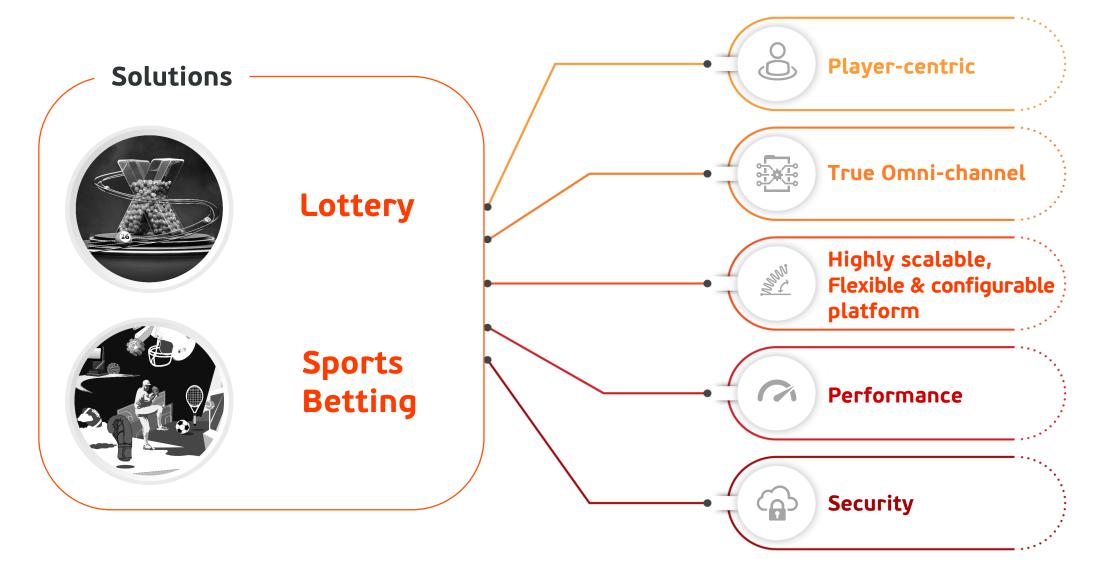

#### **INTRALOT SOLUTIONS** Novel intelligent design addressing modern player needs

#### LOTOS X

- > Built on future-proof microservices technology
- > Highly parametrical games & draw management
- > Easy to integrate through an API Gateway layer
- Infrastructure & deployment model agnostic (onpremises/cloud/hybrid)
- Ensures security, integrity, reliability & responsible gaming
- > True Omni-Channel

#### **INTRALOT ORION**

- > All-inclusive platform managing entire bet lifecycle (event creation, odds compilation, risk management & settlement)
- > Supports a wide range of pre/live betting markets & sports
- Player-centric features including promos, bonusing, personalized pricing, cash out
- > Flexible, Configurable & Highly Scalable
- > Advanced Trading Tools & derivatives engine
- > True Omni-Channel