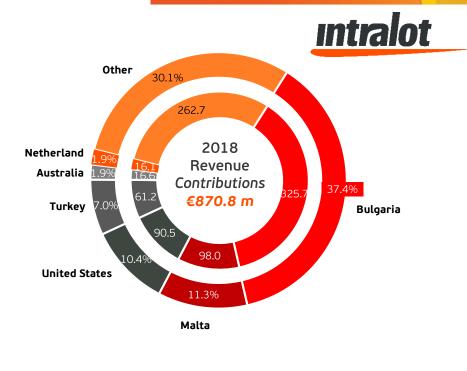

#### INTRALOT REVENUE MIX

#### BROAD & WELL DIVERSIFIED BUSINESS MODEL

 GGR is defined as total revenue net of payout
 The currently suspended license in Cyprus is not included in the total count

% FY18 REVENUE

% FY18 GGR<sup>1</sup>