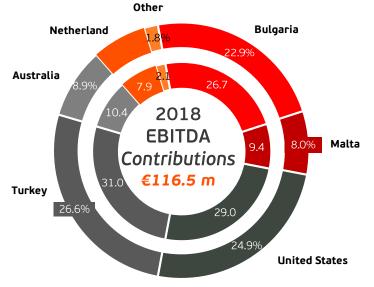

#### INTRALOT REVENUE MIX

#### BROAD & WELL DIVERSIFIED BUSINESS MODEL

 GGR is defined as total revenue net of payout
 The currently suspended license in Cyprus is not included in the total count

% FY18 REVENUE

% FY18 GGR<sup>1</sup>