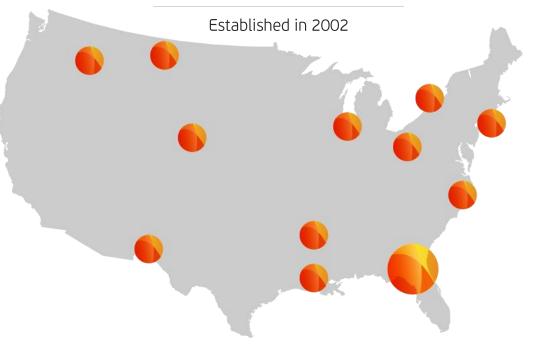

#### INTRALOT INC. A solid franchise with positive dynamics

#### Lottery

- > Arkansas
- > D.C.
- > Georgia
- > Idaho
- > Illinois
- > Louisiana
- > Ohio

## New HampshireNew Mexico

- > Massachusetts
- > Montana
- > Vermont
- > Wyoming

#### **8-y** Contract period average

#### INTRALOT Inc. (US)

#### Sports Betting

Partner for lottery-run sports betting

- > New Mexico
- > Montana
- > D.C.

Employees in 2018 11% Market share of wagers 40m Population coverage