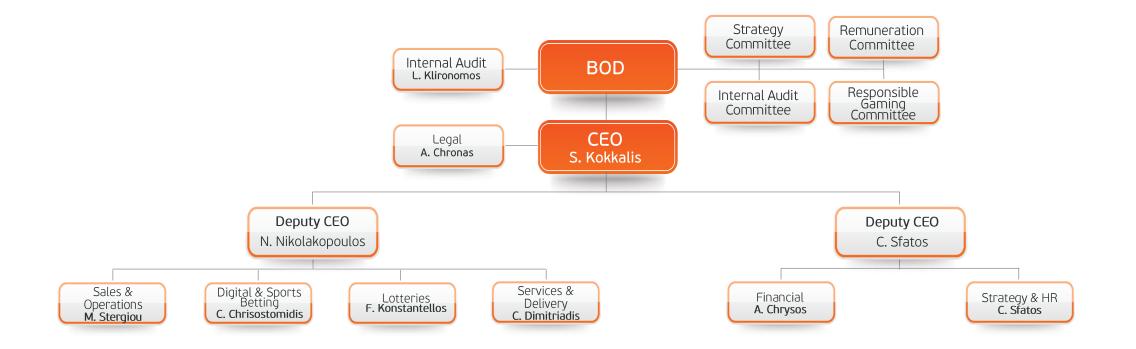

#### ORGANIZATIONAL STRUCTURE Committed & experienced management

#### Organization structure focused on:

- > creating **synergies** & improving **efficiencies**
- > enhancing profitability across projects/ops
- > developing unified product strategies
- > coordinating **technical capabilities**