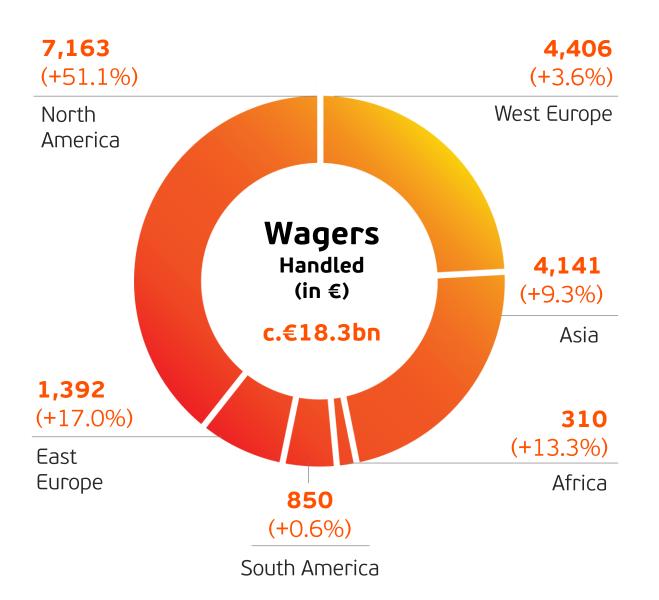

€ 18.3 bn

Wagers

290 k

Retail Solutions Worldwide € 1.4 bn

5 year contracted backlog

Figures refer to FY19