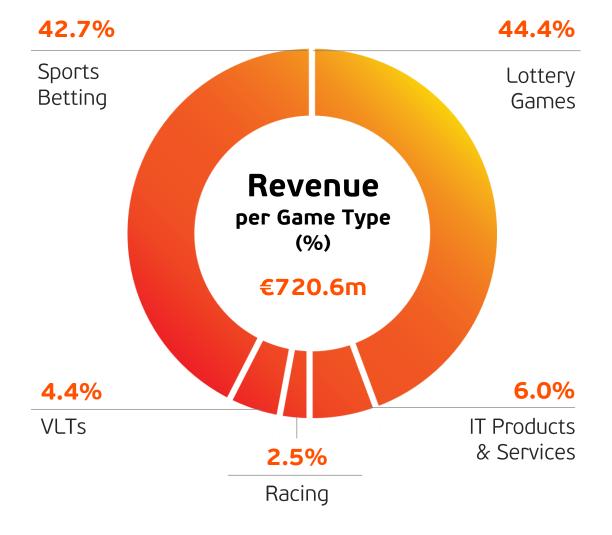

## GLOBAL LEADER IN THE GAMING INDUSTRY

COUNTRIES & JURISDICTIONS

€ 720.6m

Revenues

71

Contracts

3,800

**Employees** 

### INTRALOT REVENUE MIX 2019