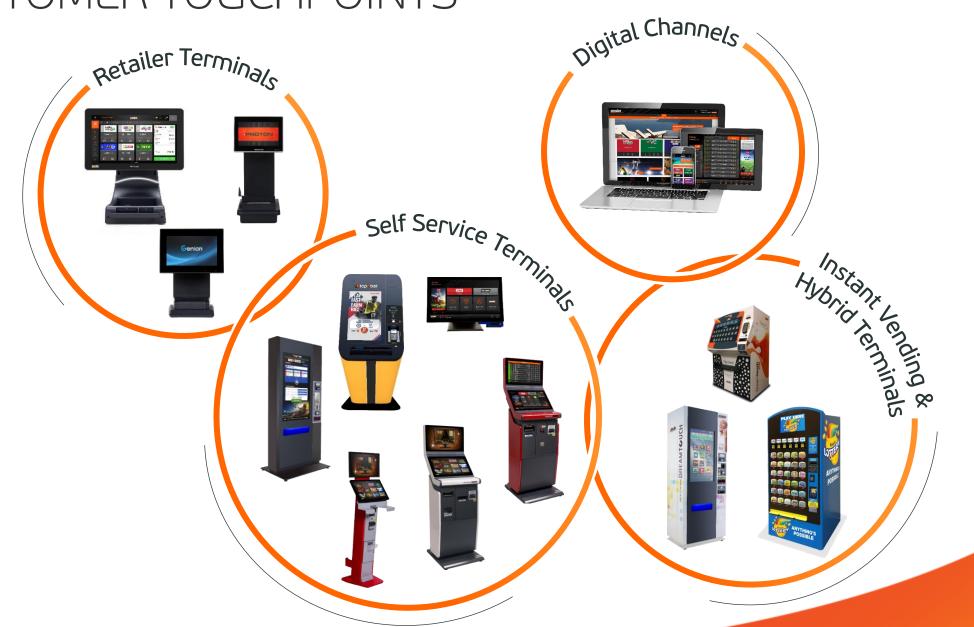

# CUSTOMER TOUCHPOINTS

#### RETAIL

- > Retailer Terminals
- > Self-service Terminals
- Instant vending & hybrid terminals
- > In-lane solutions

#### **ONLINE**

- > Lotos Xi
- Native Mobile App
- > Portal