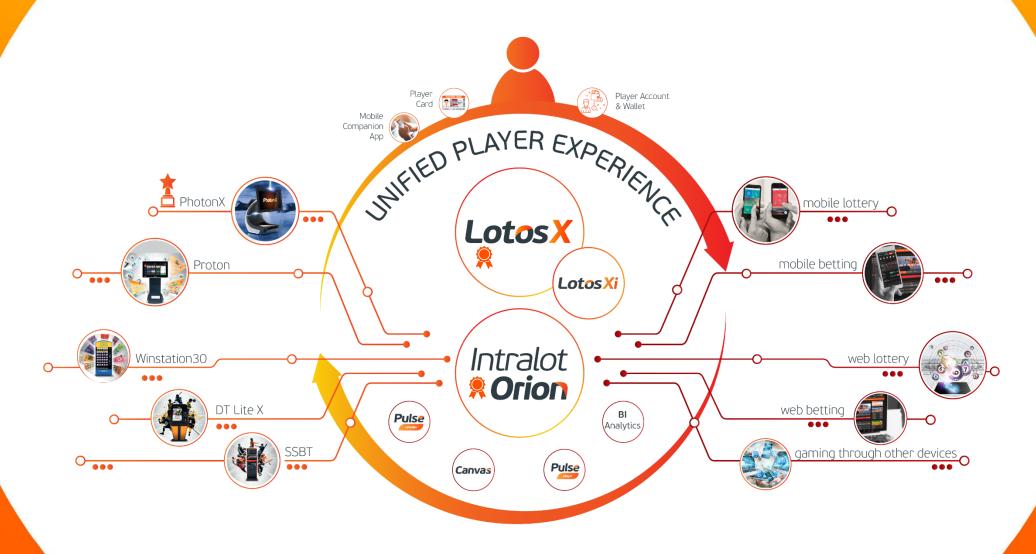

# NEXT-GENERATION PLATFORMS

#### **LOTOS X**

- > Built on future-proof microservices technology
- > Highly parametrical games & draw management
- > Easy to integrate through an API Gateway layer
- Infrastructure & deployment model agnostic (on-premises/cloud/hybrid)
- > Ensures security, integrity, reliability & responsible gaming
- > True omni-channel

#### **INTRALOT ORION**

- All-inclusive platform managing entire bet lifecycle (event creation, odds compilation, risk management & settlement)
- > Supports a wide range of pre/live betting markets & sports
- Player-centric features including promos, bonusing,
   personalized pricing, cash out
- > Flexible, configurable & highly scalable
- Advanced trading tools & derivatives engine
- > True omni-channel