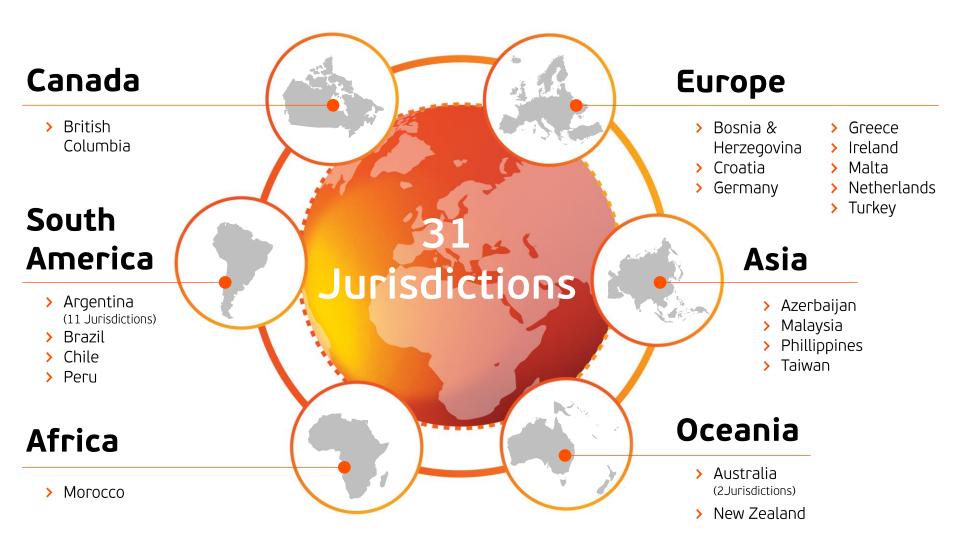

## GLOBAL LEADER IN THE GAMING INDUSTRY

COUNTRIES & JURISDICTIONS

€ 720.6m

Revenues

71

Contracts

3,800

**Employees** 