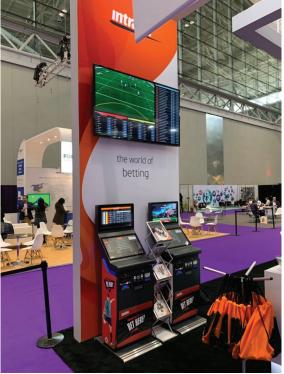

## Many options: "Turning the Player into the Master of the game..."

On the sports betting front, INTRALOT will present INTRALOT Orion, its next-generation, Sports Betting Platform for a truly connected player experience. Leveraging more than 25 years of worldwide, in-field experience and an industry-leading portfolio of 29 sports betting projects and operations, INTRALOT developed INTRALOT Orion a feature-rich and versatile Sports Betting Platform. INTRALOT Orion sits at the heart of a Sports Betting Solution that incorporates:

During NASPL 2019, INTRALOT also presents a vast variety of options for the retail ecosystem to efficiently fulfill Lottery and Sports Betting operation needs.

In terminal technology
INTRALOT showcases Photon
& Proton terminals, which utilize
innovative image scanning technology
and offer the smallest footprint in
their class with top-notch processing
power and unique modular
architecture, combined with many
options and add-ons.